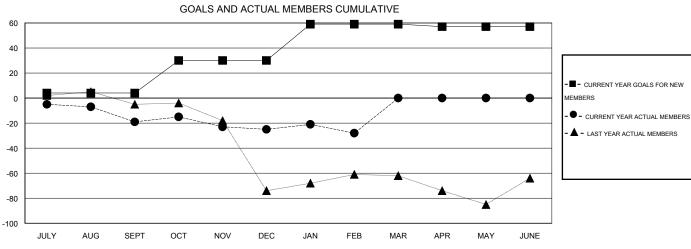

## MONTHLY MEMBERSHIP PROGRESS REPORT

District 13 E

Results as of: 2/28/2015

GMT CA 1

**LOCATION OHIO** 

|               |                  | Clubs            |                  |                  | Members               |                    |                                     |                    |                  |
|---------------|------------------|------------------|------------------|------------------|-----------------------|--------------------|-------------------------------------|--------------------|------------------|
|               | RESUI            | TS FOR 2014-2015 |                  |                  | RESULTS FOR 2014-2015 |                    |                                     |                    |                  |
| QUARTER       | NEW CLUB<br>GOAL | NEW CLUBS        | DROPPED<br>CLUBS | NET<br>GAIN/LOSS | QUARTER               | NEW MEMBER<br>GOAL | CHARTER AND<br>NEW MEMBERS<br>ADDED | DROPPED<br>MEMBERS | NET<br>GAIN/LOSS |
| JULY/AUG/SEPT | 0                | 0                | 0                | 0                | JULY/AUG/SEPT         | 4                  | 33                                  | 52                 | -19              |
| OCT/NOV/DEC   | 1                | 0                | 0                | 0                | OCT/NOV/DEC           | 26                 | 21                                  | 27                 | -6               |
| JAN/FEB/MAR   | 1                | 0                | 0                | 0                | JAN/FEB/MAR           | 29                 | 23                                  | 26                 | -3               |
| APR/MAY/JUNE  | 0                | 0                | 0                | 0                | APR/MAY/JUNE          | -2                 | 0                                   | 0                  | 0                |